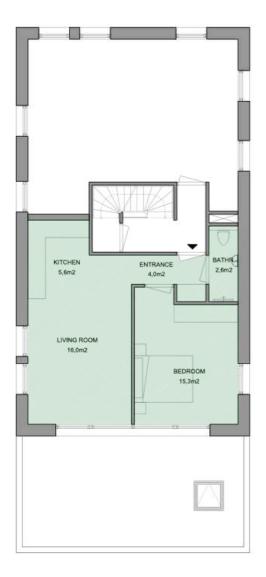

### 45,2m2

A 45,2m2 apartment with one bedroom, kitchen, living room and bathroom. This apartment is oriented towards the south were a wide opening allows the sunlight to enter.

1st floor

#### LONG STAY

A 38,6m2 apartments with one bedroom, kitchen, living room and bathroom. The vertical windows are present in all the rooms allowing plenty of suntlight to enter.

2nd floor

Taxation: € 350.000,-