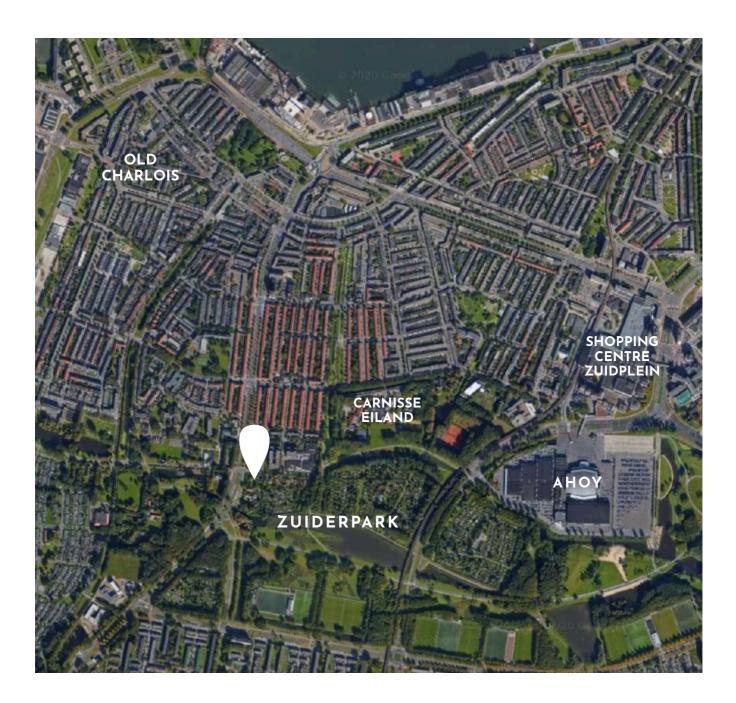

# LOCATION

Charlois is a neighbourhood in Rotterdam South that is a major metropolitan area. Old Charlois has a characteristic village centre, which is still the pivotal point of life in the neighbourhood. The historic buildings on Kerksingel, Kaatsbaan and Zuidhoek add character to the centre. The selected plot is very centrally located, conveniently near Ahoy, a convention centre and multi-purpose arena. Ahoy consists of three main venues: a fairs and event hall, a congress and conference centre, and the Ahoy Arena. In the same area you will also find the Zuidplein Shopping Centre, Theater Zuidplein and the Charlois swimming centre all forming part of the Hart van Zuid, a new development project that connects and improves all the above functions. In addition, Carnisse Eiland, located between Zuiderpark and the Carnissedreef, is a new green city neighborhood where recreation, play and meeting are central.

The homes on the southern fringes of Rotterdam are surrounded by green. Zuiderpark is like a vast green 'backyard', where children can play and do sports or recreation. In Zuiderpark there are forests, meadows, swamps, a wonderful playground and even a little beach.