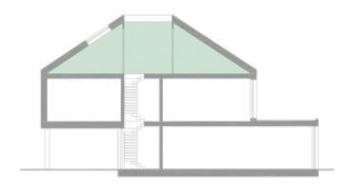

# DESIGN

The design respects the character of the neighboring buildings while introducing modern elements. The pitched roof allows the building to be well integrated in the wider area and the patio in the middle of the roof provides the upper appartment with plenty of sunlight and an outdoor space to enjoy on warm days. The big openings on the facade allow plenty of light to enter while creating an immediate connection with the green surroundings.