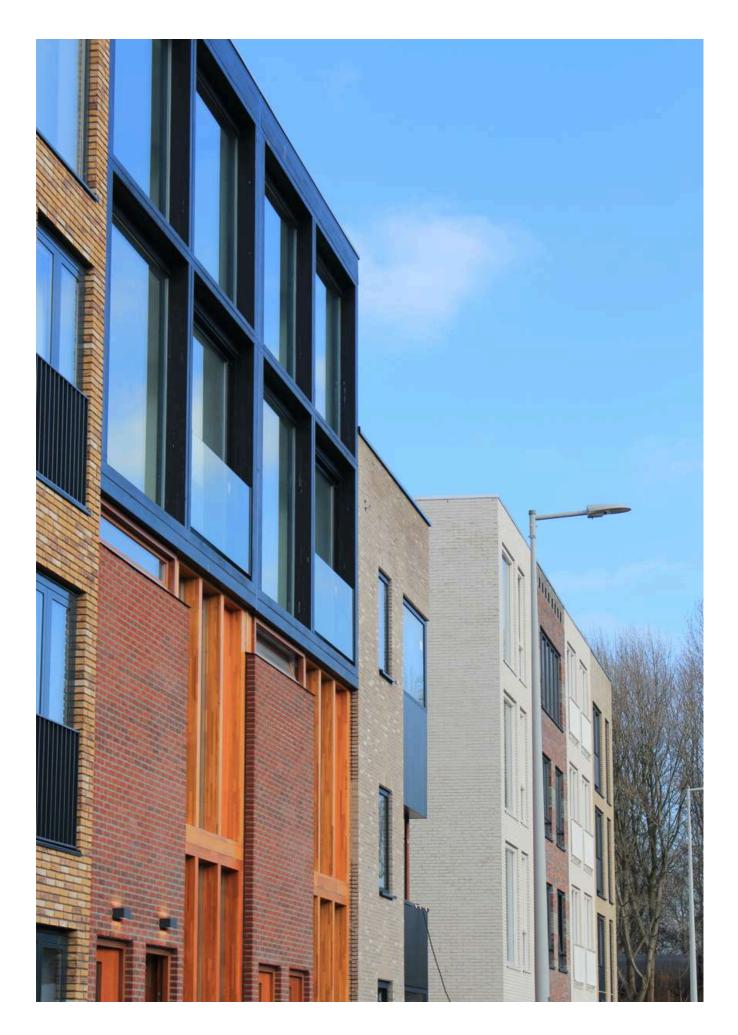

These two 4 storey apartment builidngs in Amsterdam have been designed and developed by ExS Architects. A big glass divided in four equal parts allows a magnificent view from the upper floors while the lower levels maintain certain level of privacy. On the third floor we designed an internal patio that gives the possibility to enjoy an outdoor space on the top floor and brings light into the kitchen and living room. The building has been divided into 2 appartments and has been rented succesful right after its completion.