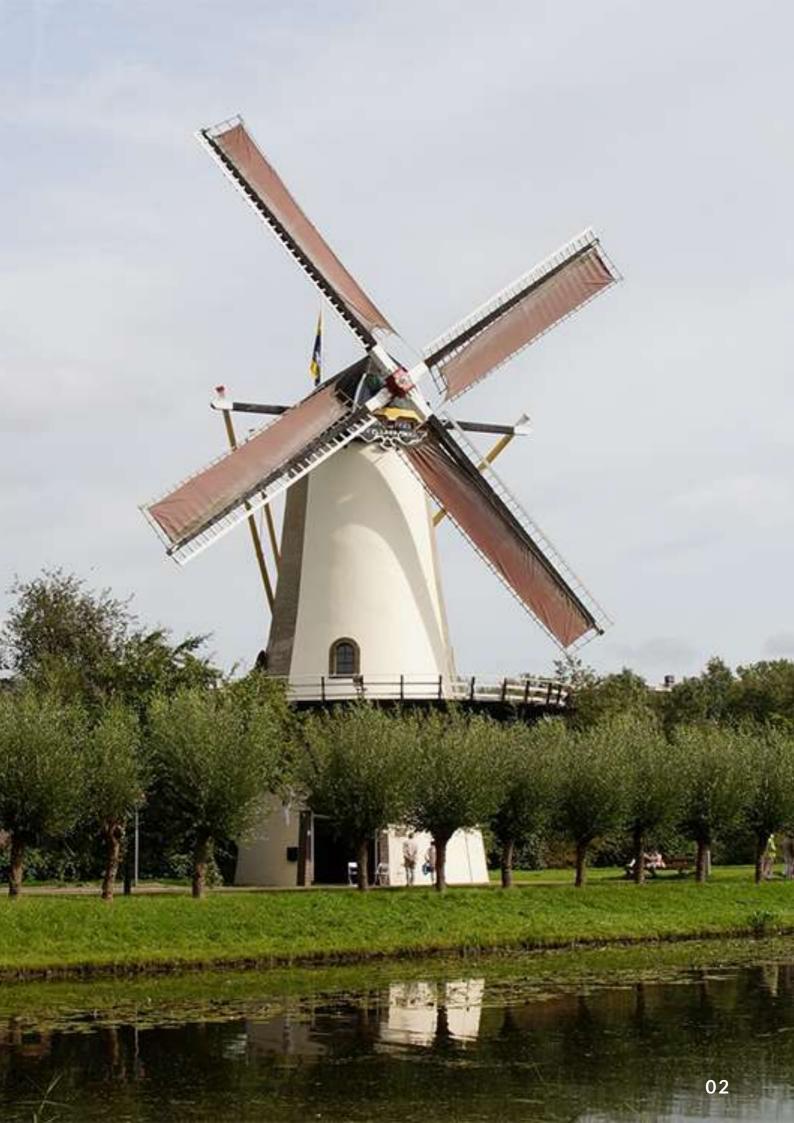

# **KROMME ZANDWEG**

The plot is located on Kromme Zandweg that is characterized by an unspoilt rural character. Along Kromme Zandweg you can find the windmill 'De Zandweg', the Landhuis 'De Oliphant' and several freestanding houses surrounded by green. The plot is 855m2 and it is separated from the street by a small canal. The plot is accessed by a small bridge for cars, bikes and pedestrians.

Hart van Zuid, Swimming Centre

Hart van Zuid, Wonen aan het zuiderpark

Carnisse Eiland

Hart van Zuid, Shopping Centre

Hart van Zuid, Zuidplein Metrostation

Molen, De Zandweg, ca 1950

Zuiderpark

Landhuis de Oliphant, Kromme Zandweg