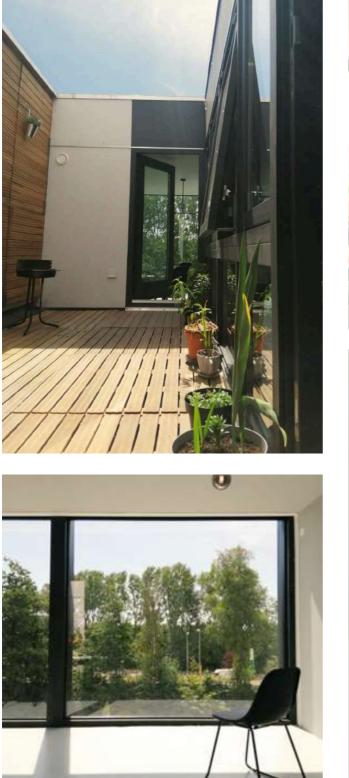

#### LONG STAY

This spacious attic apartment is organised around an internal patio. All the rooms get light from this patio apart from the bedroom that has two big skylights. The living room has a direct access to the patio.