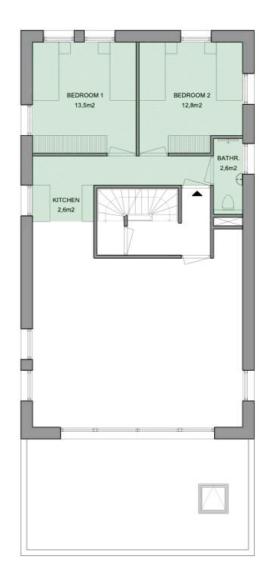

#### LONG STAY

A 38,6m2 apartments with one bedroom, kitchen, living room and bathroom. The vertical windows are present in all the rooms allowing plenty of suntlight to enter.

2nd floor

Taxation: € 350.000,-