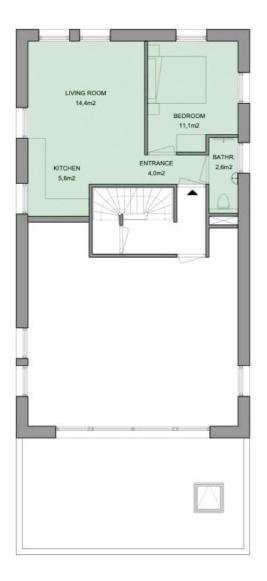

### 45,2m2

A 45,2m2 apartment with one bedroom, kitchen, living room and bathroom. This apartment is oriented towards the south were a wide opening allows the sunlight to enter.

1st floor

### 38,6m2

#### LONG STAY

A 38,6m2 apartments with one bedroom, kitchen, living room and bathroom. The vertical windows are present in all the rooms allowing plenty of suntlight to enter.

2nd floor

Taxation: € 350.000,-