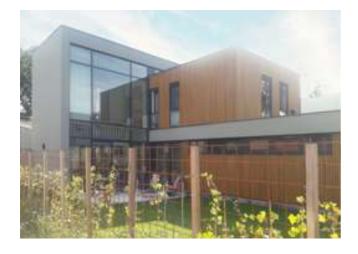

# DESIGN

The design respects the character of the neighboring buildings while introducing modern elements. The pitched roof allows the building to be well integrated in the wider area and the patio in the middle of the roof provides the upper appartment with plenty of sunlight and an outdoor space to enjoy on warm days. The big openings on the facade allow plenty of light to enter while creating an immediate connection with the green surroundings.