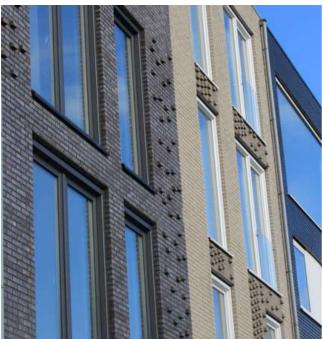

# DESIGN

The design respects the character of the neighboring buildings while introducing modern elements. The pitched roof allows the building to be well integrated in the wider area and the patio in the middle of the roof provides the upper appartment with plenty of sunlight and an outdoor space to enjoy on warm days. The big openings on the facade allow plenty of light to enter while creating an immediate connection with the green surroundings.