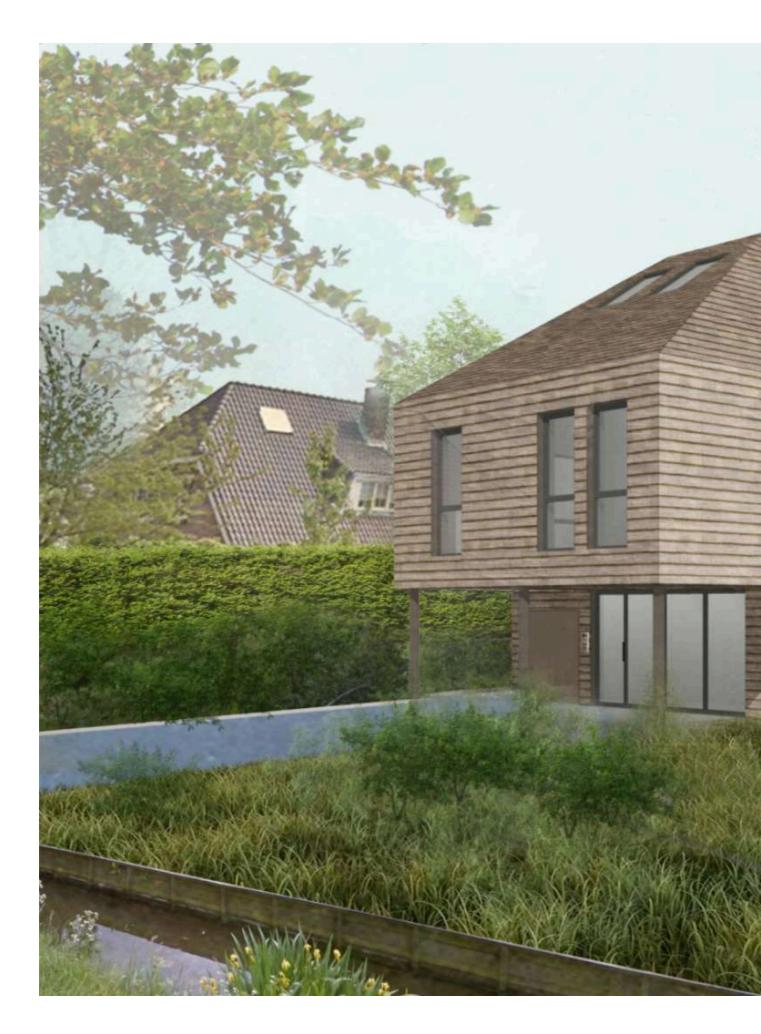

# DESIGN

The design respects the character of the neighboring buildings while introducing modern elements. The pitched roof allows the building to be well integrated in the wider area and the patio in the middle of the roof provides the upper appartment with plenty of sunlight and an outdoor space to enjoy on warm days. The big openings on the facade allow plenty of light to enter while creating an immediate connection with the green surroundings.