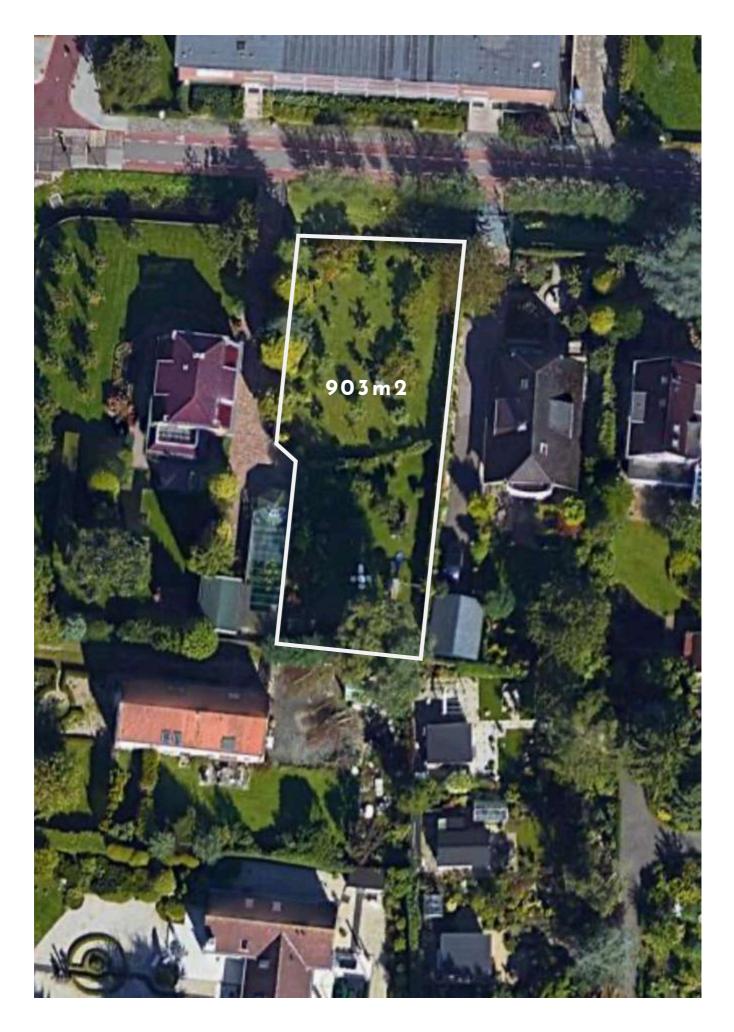

# **KROMME ZANDWEG**

The plot is located on Kromme Zandweg that is characterized by an unspoilt rural character. Along Kromme Zandweg you can find the windmill 'De Zandweg', the Landhuis 'De Oliphant' and several freestanding houses surrounded by green. The plot is 855m2 and it is separated from the street by a small canal. The plot is accessed by a small bridge for cars, bikes and pedestrians.