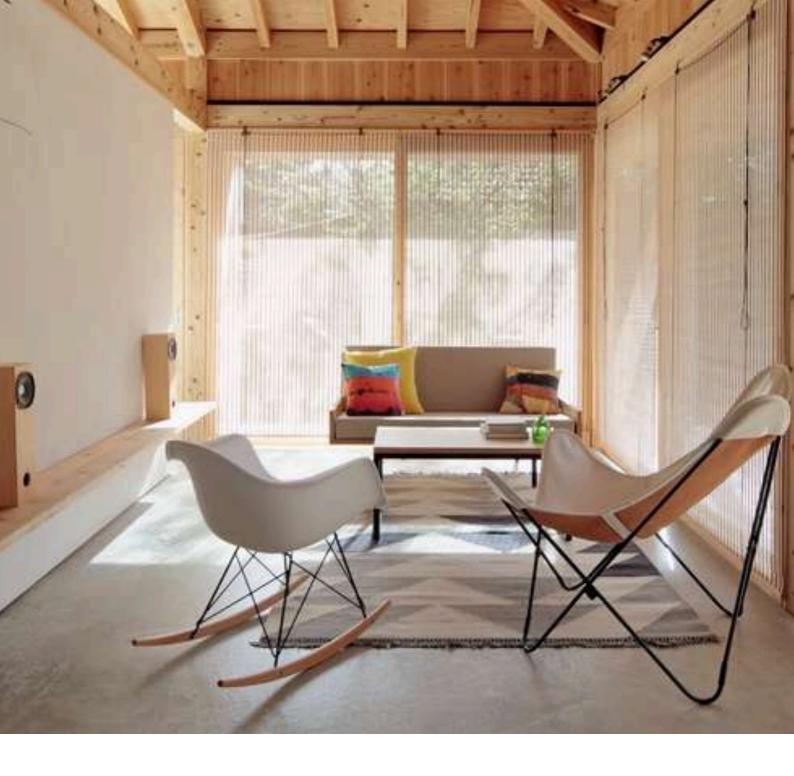

#### LONG STAY

This spacious attic apartment is organised around an internal patio. All the rooms get light from this patio apart from the bedroom that has two big skylights. The living room has a direct access to the patio.

#### SHORT STAY

Short stay apartment the can host up to 4 people sharing bathroom and kitchen.