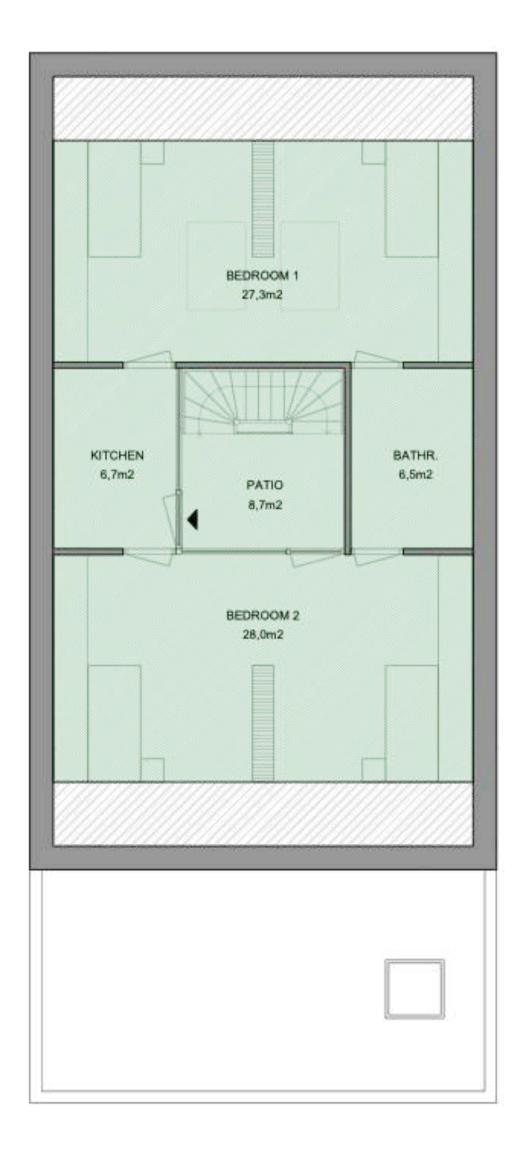

#### LONG STAY

This spacious attic apartment is organised around an internal patio. All the rooms get light from this patio apart from the bedroom that has two big skylights. The living room has a direct access to the patio.

#### SHORT STAY

Short stay apartment the can host up to 4 people sharing bathroom and kitchen.