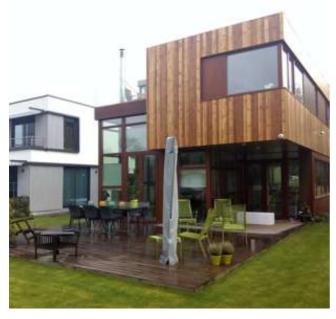

# DESIGN

The design respects the character of the neighboring buildings while introducing modern elements. The pitched roof allows the building to be well integrated in the wider area and the patio in the middle of the roof provides the upper appartment with plenty of sunlight and an outdoor space to enjoy on warm days. The big openings on the facade allow plenty of light to enter while creating an immediate connection with the green surroundings.