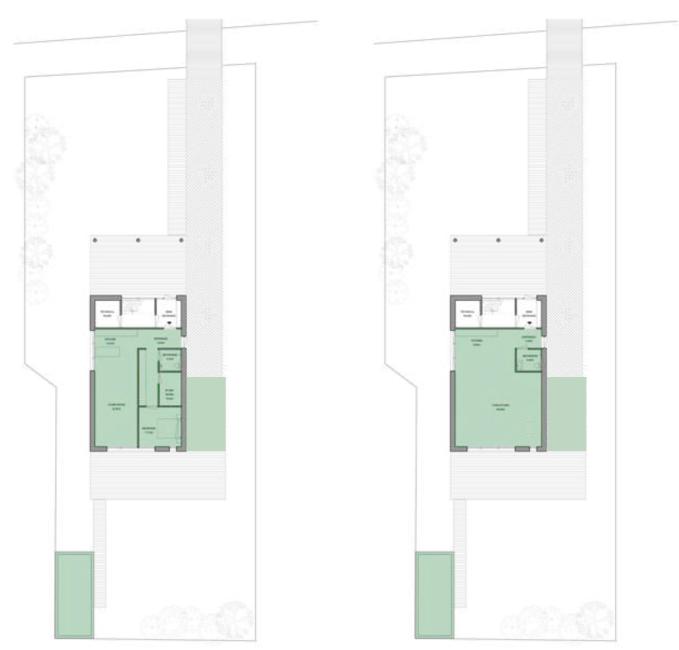

Petersen CoverTM

Ground floor

LONG STAY 108,3m2

#### LONG STAY

This **108** m2 ground floor has an immediate relationship with the garden and the kitchen can be extended to the outside. The garage and bike storage also belong to this apartment.

#### YOGA STUDIO

In this option the groundfloor becomes a yoga studio opted for retreats. The upper levels are then divided into short stay apartments that can host the participants.

1st floor