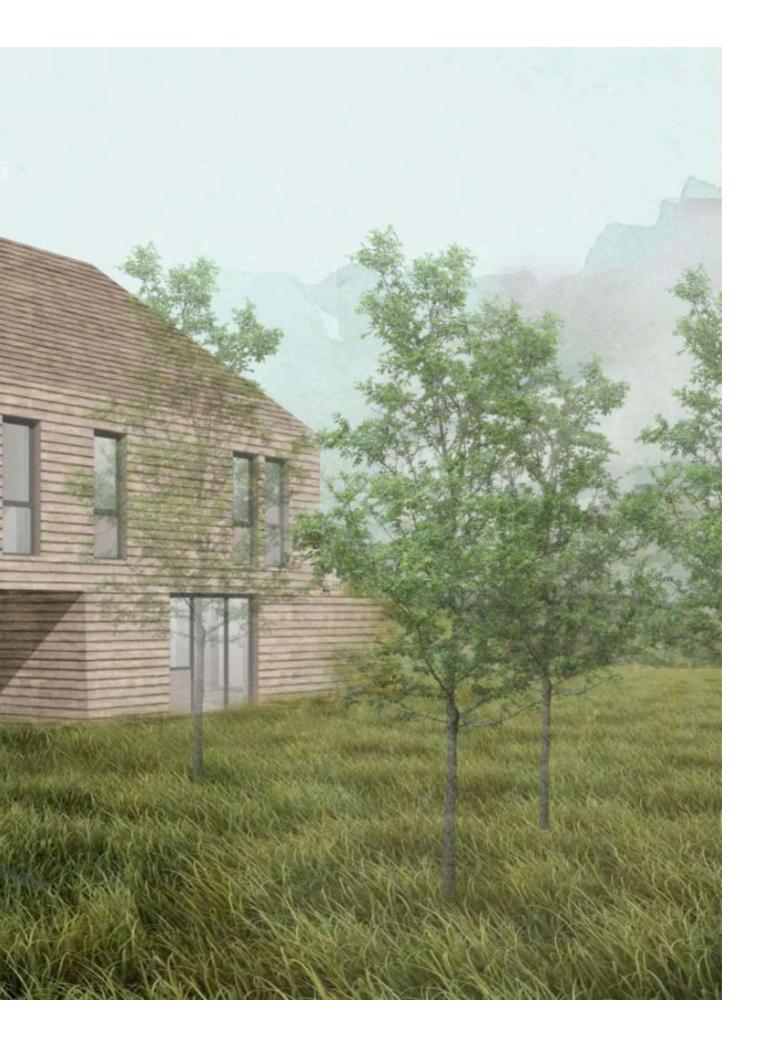

# DESIGN

The design respects the character of the neighboring buildings while introducing modern elements. The pitched roof allows the building to be well integrated in the wider area and the patio in the middle of the roof provides the upper appartment with plenty of sunlight and an outdoor space to enjoy on warm days. The big openings on the facade allow plenty of light to enter while creating an immediate connection with the green surroundings.