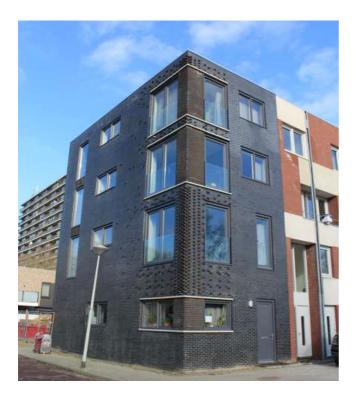

# PREVIOUS SUCCESFUL PROJECTS

ExS Architects is a Rotterdam based architecture office that was founded in 2008. ExS is team of architects, cost experts and passionate technicians with experience in the fields of architecture, urban design, landscape design, object design and ecomaterial design. In recent years, ExS has focused on providing sustainable, ecofriendly homes to private owners looking to build their dream home. They have currently realised over 10 projects in Amsterdam, Rotterdam and Nijmegen each one with it's unique design.

These two 4 storey apartment builidngs in Amsterdam have been designed and developed by ExS Architects. A big glass divided in four equal parts allows a magnificent view from the upper floors while the lower levels maintain certain level of privacy. On the third floor we designed an internal patio that gives the possibility to enjoy an outdoor space on the top floor and brings light into the kitchen and living room. The building has been divided into 2 appartments and has been rented succesful right after its completion.