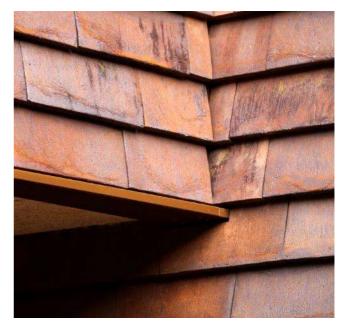

characterized by an unspoilt rural character. Along Kromme Zandweg you can find the windmill 'De Zandweg', the Landhuis 'De Oliphant' and several freestanding houses surrounded by green. The plot is 855m2 and it is separated from the street by a small canal. The plot is accessed by a small bridge for cars, bikes and pedestrians.





# DESIGN

The design respects the character of the neighboring buildings while introducing modern elements. The pitched roof allows the building to be well integrated in the wider area and the patio in the middle of the roof provides the upper appartment with plenty of sunlight and an outdoor space to enjoy on warm days. The big openings on the facade allow plenty of light to enter while creating an immediate connection with the green surroundings.

























Petersen CoverTM

Ground floor



LONG STAY 108,3m2

### YOGA STUDIO 108,3m2





#### LONG STAY

This **108** m2 ground floor has an immediate relationship with the garden and the kitchen can be extended to the outside. The garage and bike storage also belong to this apartment.

#### YOGA STUDIO

In this option the groundfloor becomes a yoga studio opted for retreats. The upper levels are then divided into short stay apartments that can host the participants.

1st floor

### Taxation: € 225.000,-

### 45,2m2







A 45,2m2 apartment with one bedroom, kitchen, living room and bathroom. This apartment is oriented towards the south were a wide opening allows the sunlight to enter.

1st floor

### Taxation: € 195.000,-

### 38,6m2







#### LONG STAY

A 38,6m2 apartments with