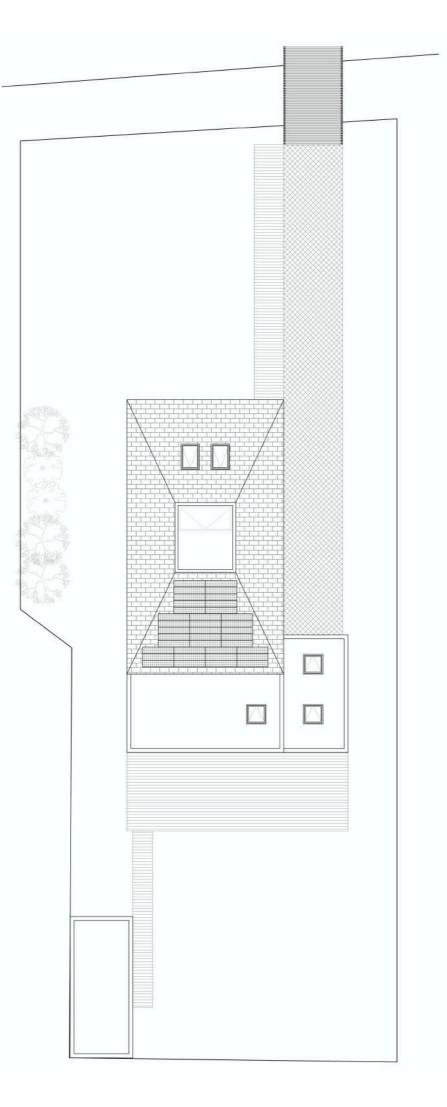

# DESIGN

The design respects the character of the neighboring buildings while introducing modern elements. The pitched roof allows the building to be well integrated in the wider area and the patio in the middle of the roof provides the upper appartment with plenty of sunlight and an outdoor space to enjoy on warm days. The big openings on the facade allow plenty of light to enter while creating an immediate connection with the green surroundings.

Petersen CoverTM

Ground floor

LONG STAY 108,3m2