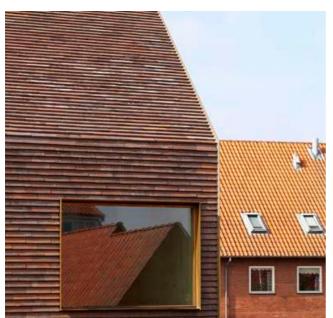

# DESIGN

The design respects the character of the neighboring buildings while introducing modern elements. The pitched roof allows the building to be well integrated in the wider area and the patio in the middle of the roof provides the upper appartment with plenty of sunlight and an outdoor space to enjoy on warm days. The big openings on the facade allow plenty of light to enter while creating an immediate connection with the green surroundings.