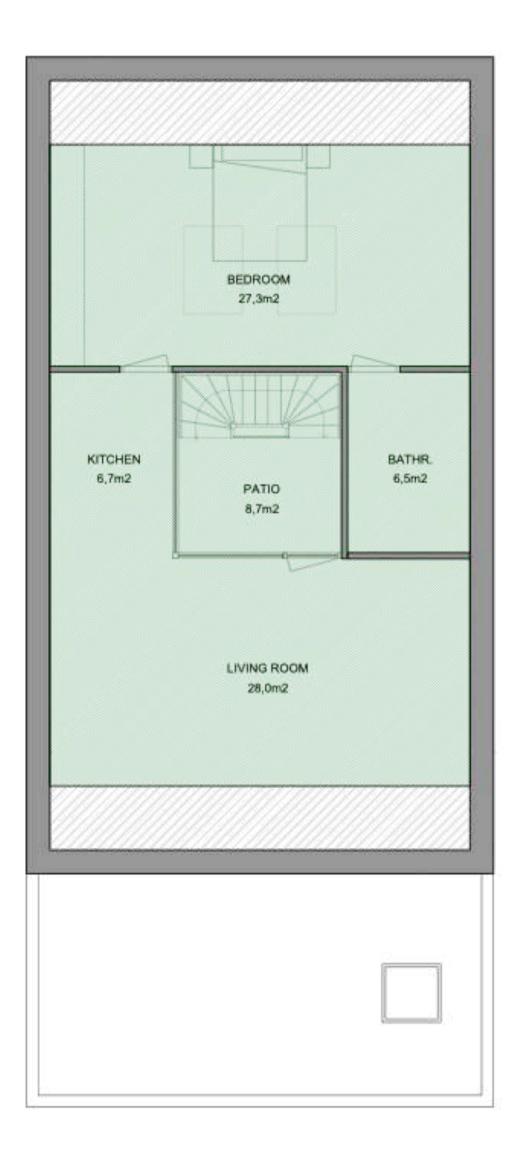

#### LONG STAY

This spacious attic apartment is organised around an internal patio. All the rooms get light from this patio apart from the bedroom that has two big skylights. The living room has a direct access to the patio.

#### SHORT STAY

Short stay apartment the can host up to 4 people sharing bathroom and kitchen.