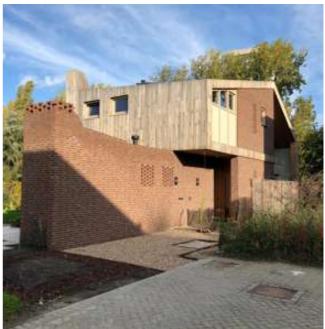

# **KROMME ZANDWEG**

The plot is located on Kromme Zandweg that is characterized by an unspoilt rural character. Along Kromme Zandweg you can find the windmill 'De Zandweg', the Landhuis 'De Oliphant' and several freestanding houses surrounded by green. The plot is 855m2 and it is separated from the street by a small canal. The plot is accessed by a small bridge for cars, bikes and pedestrians.

# DESIGN

The design respects the character of the neighboring buildings while introducing modern elements. The pitched roof allows the building to be well integrated in the wider area and the patio in the middle of the roof provides the upper appartment with plenty of sunlight and an outdoor space to enjoy on warm days. The big openings on the facade allow plenty of light to enter while creating an immediate connection with the green surroundings.