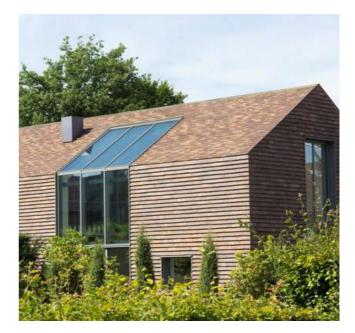

# DESIGN

The design respects the character of the neighboring buildings while introducing modern elements. The pitched roof allows the building to be well integrated in the wider area and the patio in the middle of the roof provides the upper appartment with plenty of sunlight and an outdoor space to enjoy on warm days. The big openings on the facade allow plenty of light to enter while creating an immediate connection with the green surroundings.