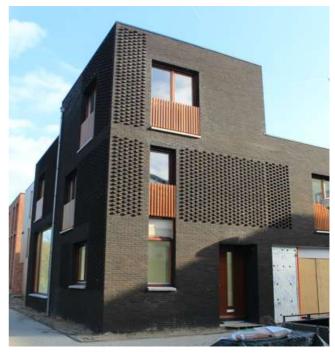

# PREVIOUS SUCCESFUL PROJECTS

ExS Architects is a Rotterdam based architecture office that was founded in 2008. ExS is team of architects, cost experts and passionate technicians with experience in the fields of architecture, urban design, landscape design, object design and ecomaterial design. In recent years, ExS has focused on providing sustainable, ecofriendly homes to private owners looking to build their dream home. They have currently realised over 10 projects in Amsterdam, Rotterdam and Nijmegen each one with it's unique design.

These two 4 storey apartment builidngs in Amsterdam have been designed and developed by ExS Architects. A big glass divided in four equal parts allows a magnificent view from the upper floors while the lower levels maintain certain level of privacy. On the third floor we designed an internal patio that gives the possibility to enjoy an outdoor space on the top floor and brings light into the kitchen and living room. The building has been divided into 2 appartments and has been rented succesful right after its completion.