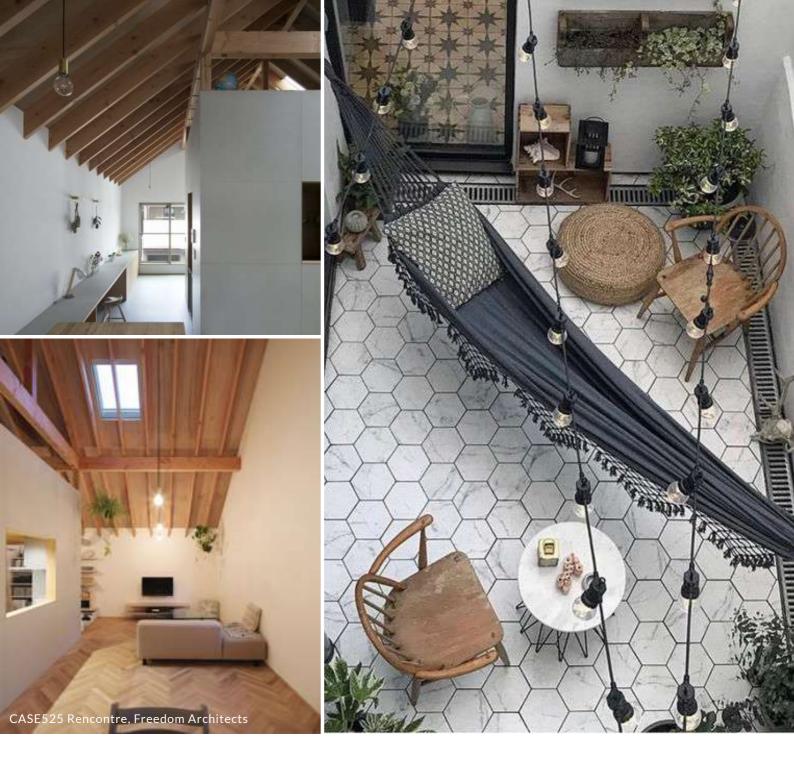

These two 4 storey apartment builidngs in Amsterdam have been designed and developed by ExS Architects. A big glass divided in four equal parts allows a magnificent view from the upper floors while the lower levels maintain certain level of privacy. On the third floor we designed an internal patio that gives the possibility to enjoy an outdoor space on the top floor and brings light into the kitchen and living room. The building has been divided into 2 appartments and has been rented succesful right after its completion.