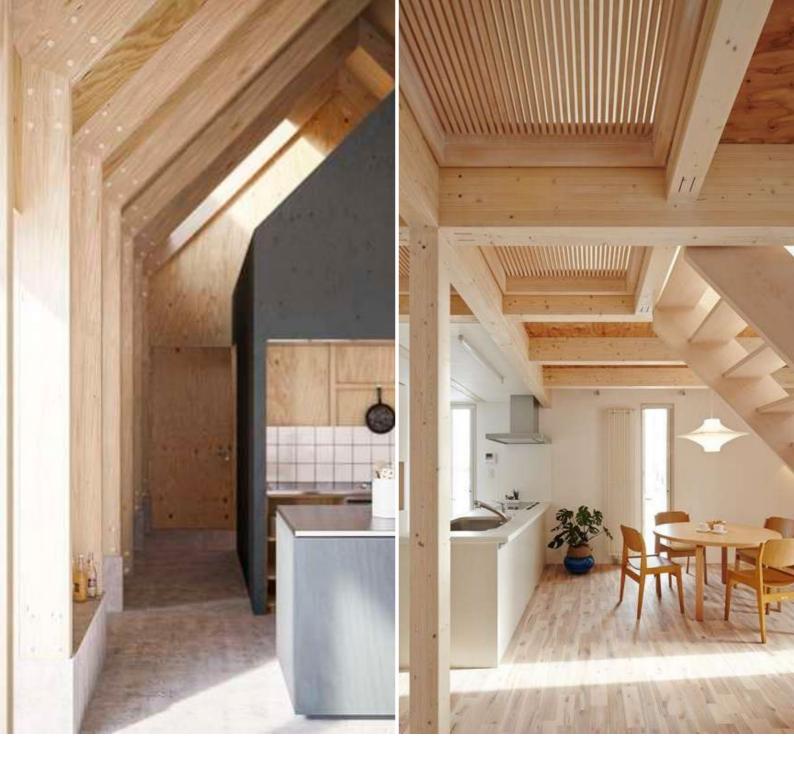

# DESIGN

The design respects the character of the neighboring buildings while introducing modern elements. The pitched roof allows the building to be well integrated in the wider area and the patio in the middle of the roof provides the upper appartment with plenty of sunlight and an outdoor space to enjoy on warm days. The big openings on the facade allow plenty of light to enter while creating an immediate connection with the green surroundings.