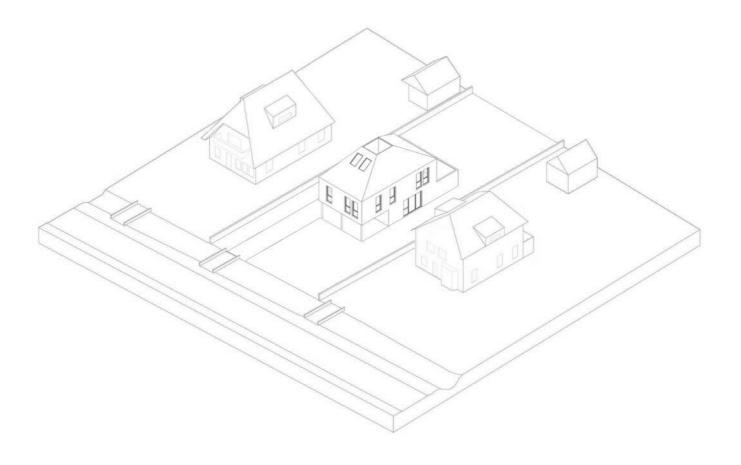

# **KROMME ZANDWEG**

The plot is located on Kromme Zandweg that is characterized by an unspoilt rural character. Along Kromme Zandweg you can find the windmill 'De Zandweg', the Landhuis 'De Oliphant' and several freestanding houses surrounded by green. The plot is 855m2 and it is separated from the street by a small canal. The plot is accessed by a small bridge for cars, bikes and pedestrians.

# DESIGN

The design respects the character of the neighboring buildings while introducing modern elements. The pitched roof allows the building to be well integrated in the wider area and the patio in the middle of the roof provides the upper appartment with plenty of sunlight and an outdoor space to enjoy on warm days. The big openings on the facade allow plenty of light to enter while creating an immediate connection with the green surroundings.