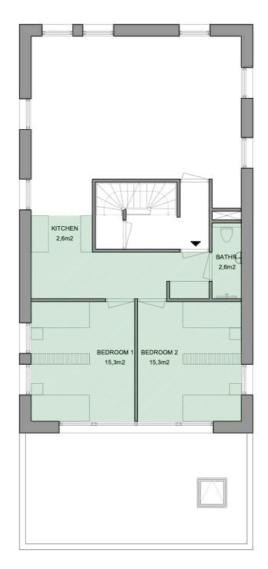

#### LONG STAY

This spacious attic apartment is organised around an internal patio. All the rooms get light from this patio apart from the bedroom that has two big skylights. The living room has a direct access to the patio.

#### SHORT STAY

Short stay apartment the can host up to 4 people sharing bathroom and kitchen.