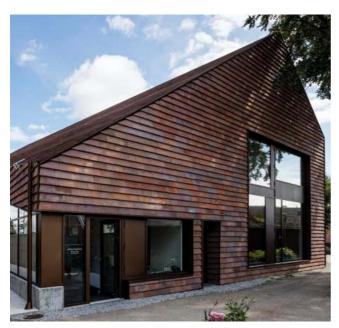

# DESIGN

The design respects the character of the neighboring buildings while introducing modern elements. The pitched roof allows the building to be well integrated in the wider area and the patio in the middle of the roof provides the upper appartment with plenty of sunlight and an outdoor space to enjoy on warm days. The big openings on the facade allow plenty of light to enter while creating an immediate connection with the green surroundings.