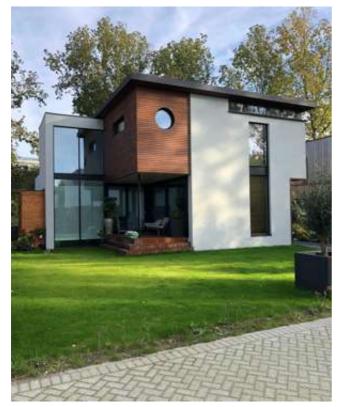

# PREVIOUS SUCCESFUL PROJECTS

ExS Architects is a Rotterdam based architecture office that was founded in 2008. ExS is team of architects, cost experts and passionate technicians with experience in the fields of architecture, urban design, landscape design, object design and ecomaterial design. In recent years, ExS has focused on providing sustainable, ecofriendly homes to private owners looking to build their dream home. They have currently realised over 10 projects in Amsterdam, Rotterdam and Nijmegen each one with it's unique design.

These two 4 storey apartment builidngs in Amsterdam have been designed and developed by ExS Architects. A big glass divided in four equal parts allows a magnificent view from the upper floors while the lower levels maintain certain level of privacy. On the third floor we designed an internal patio that gives the possibility to enjoy an outdoor space on the top floor and brings light into the kitchen and living room. The building has been divided into 2 appartments and has been rented succesful right after its completion.